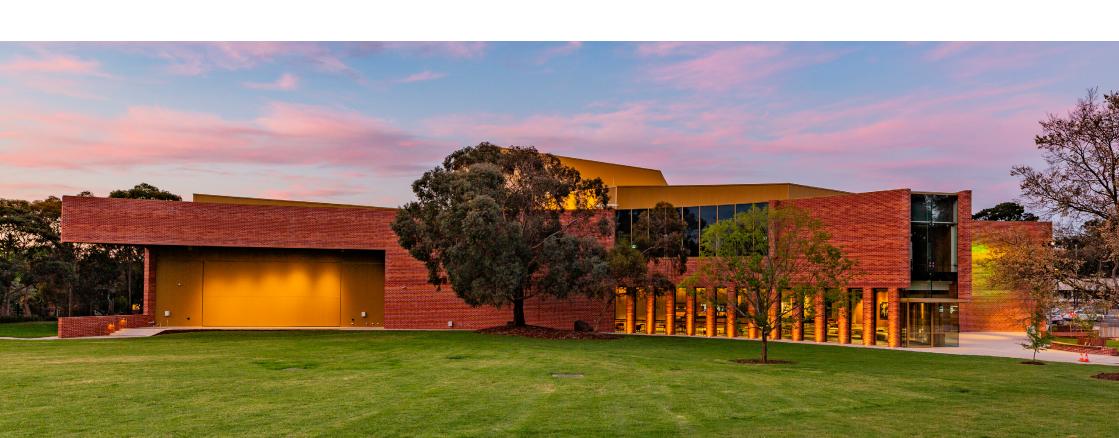

# WELCOME TO THE ROUND

Step into a realm of sophistication and warmth at The Round. Our modern and inviting function rooms and event spaces set the tone for any event. The Round offers flexible seating arrangements for any size event, state-of-the-art AV technology and abundant natural lighting.

The Round is conveniently located on Whitehorse Road in Nunawading, close to public transport and with ample free parking options. Our venue was designed with accessibility at the forefront with full wheelchair accessibility, hearing loop facilities, support for the vision impaired and more.