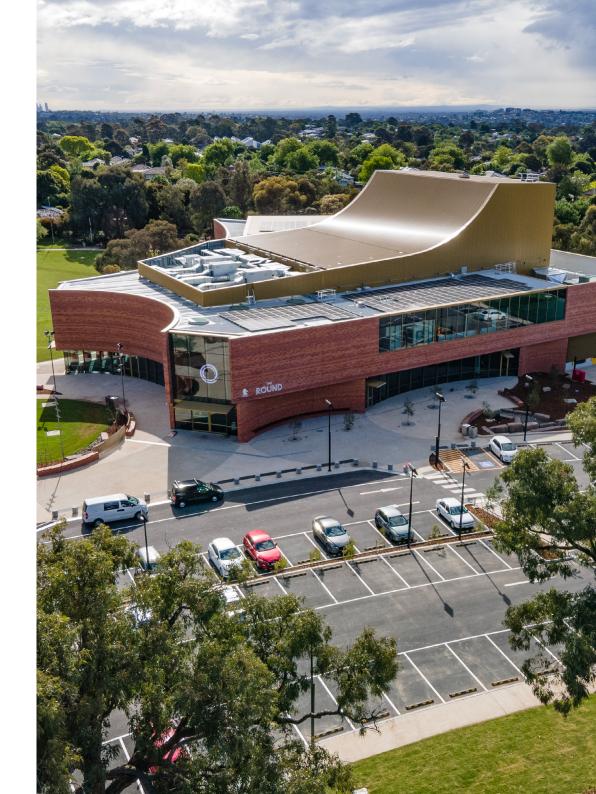

The Round is conveniently located on Whitehorse Road in Nunawading, close to public transport and with ample free parking options. Our venue was designed with accessibility at the forefront with full wheelchair accessibility, hearing loop facilities, support for the vision impaired and more.